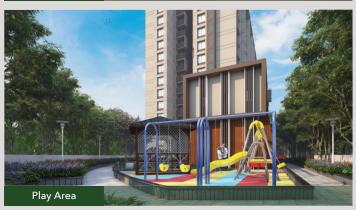

Non-intrusive greens reserved for children, provide safe playing spaces. Shaded common areas and tree lined barriers offer much needed privacy. Splendour Greens features a gated community of 3 buildings surrounded with lush green landscape and host of amenities.

AMENITIES &

- Beautifully landscaped garden
- Planned club house facility
- Basement + Ground level parking
- Power back-up for common areas

AROUND US

| Camp                | 9 Mins  |
|---------------------|---------|
| Lulla Nagar         | 4 Mins  |
| Market Yard         | 5 Mins  |
| NIBM Road           | 3 Mins  |
| Swargate            | 13 Mins |
| Hadapsar            | 13 Mins |
| Bishop's School     | 9 Mins  |
| Vibgyor School      | 6 Mins  |
| Delhi Public School | 9 Mins  |
| Bharati Vidyapeeth  | 5 Mins  |
| Sinhgad Institutes  | 13 Mins |
| Noble Hospital      | 13 Mins |
| Corianthan Club     | 9 Mins  |