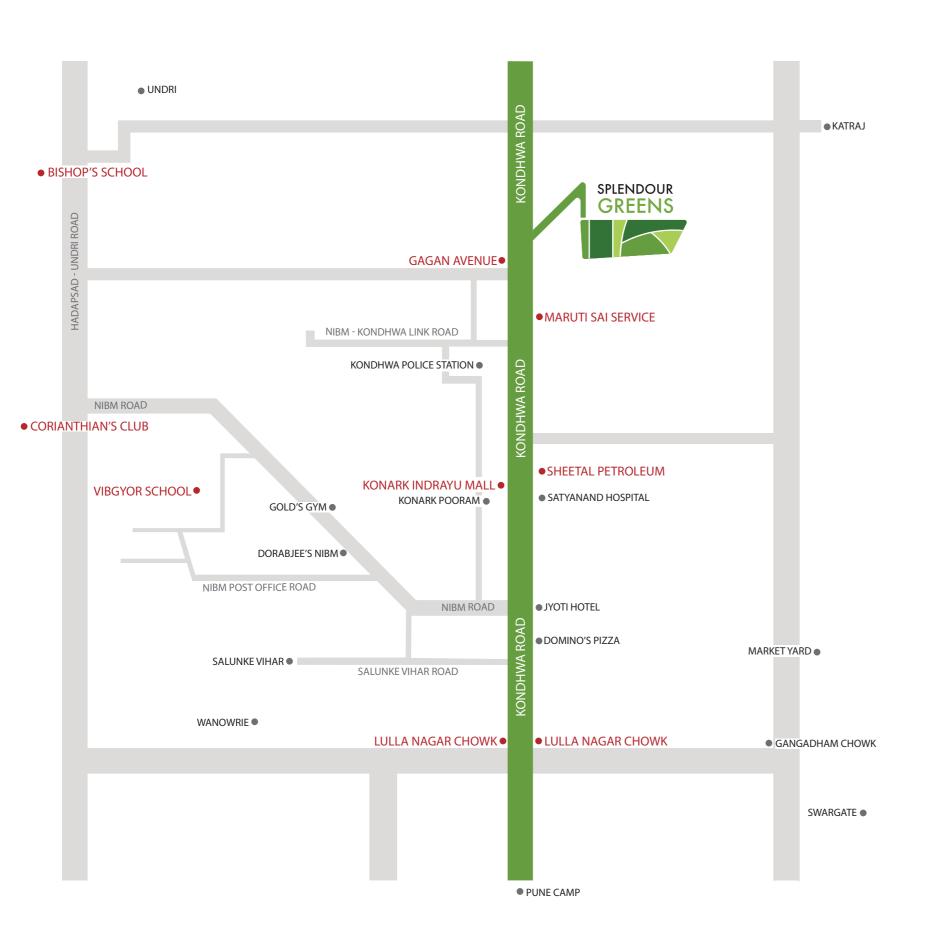

## IN THE MIDST OF

- Mature -

Find your freedom, without leaving home. Surround yourself with expansive greenery and serene landscapes in an ideal place to balance life, work and play.

Kondhwa, one of Pune's most convenient locations, offers a perfect blend of both worlds where you can experience the development of a metro city and the calmness of nature. Splendour Greens is strategically located in close proximity to Pune Camp, & Hadapsar.

AMENITIES &

- Beautifully landscaped garden
- Planned club house facility
- Basement + Ground level parking
- Power back-up for common areas

AROUND US

| Camp                | 9 Mins  |
|---------------------|---------|
| Lulla Nagar         | 4 Mins  |
| Market Yard         | 5 Mins  |
| NIBM Road           | 3 Mins  |
| Swargate            | 13 Mins |
| Hadapsar            | 13 Mins |
| Bishop's School     | 9 Mins  |
| Vibgyor School      | 6 Mins  |
| Delhi Public School | 9 Mins  |
| Bharati Vidyapeeth  | 5 Mins  |
| Sinhgad Institutes  | 13 Mins |
| Noble Hospital      | 13 Mins |
| Corianthan Club     | 9 Mins  |