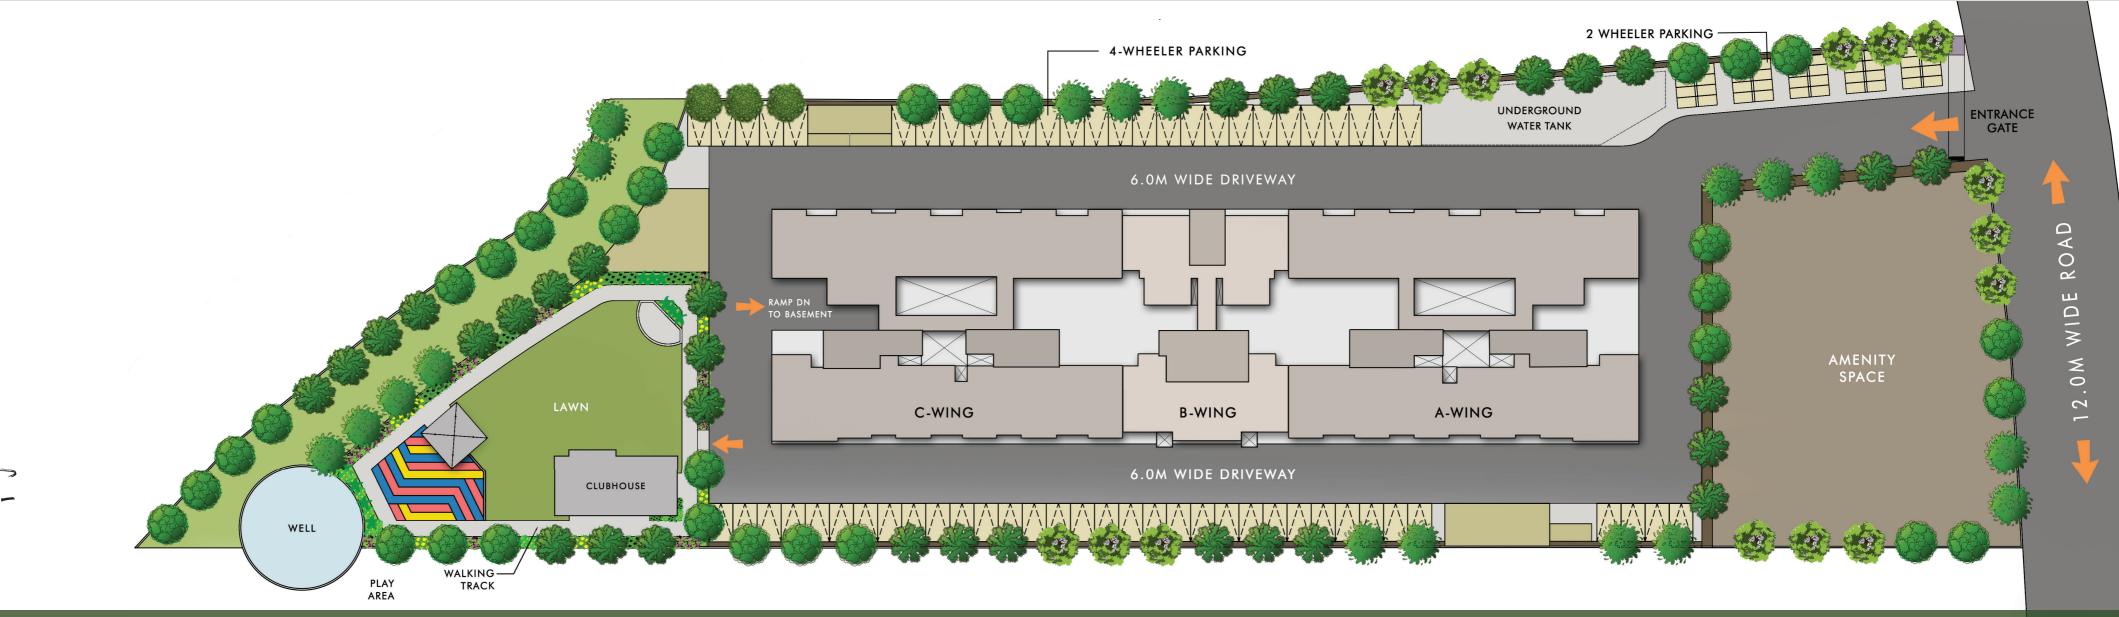

## 14 STOREYS OF HOMES THAT ARE STYLISH | SPLENDID | SAFE

\*Layout not to scale

Splendour Greens is meticulously planned with an expansive external layout and is designed for easy vehicular movement. Whether it's a pick up or drop, or just parking, you'll always be at ease.

Non-intrusive greens reserved for children, provide safe playing spaces. Shaded common areas and tree lined barriers offer much needed privacy. Splendour Greens features a gated community of 3 buildings surrounded with lush green landscape and host of amenities.

AMENITIES &

- Beautifully landscaped garden
- Planned club house facility
- Basement + Ground level parking
- Power back-up for common areas

AROUND US

| Camp                | 9 Mins  |
|---------------------|---------|
| Lulla Nagar         | 4 Mins  |
| Market Yard         | 5 Mins  |
| NIBM Road           | 3 Mins  |
| Swargate            | 13 Mins |
| Hadapsar            | 13 Mins |
| Bishop's School     | 9 Mins  |
| Vibgyor School      | 6 Mins  |
| Delhi Public School | 9 Mins  |
| Bharati Vidyapeeth  | 5 Mins  |
| Sinhgad Institutes  | 13 Mins |
| Noble Hospital      | 13 Mins |
| Corianthan Club     | 9 Mins  |